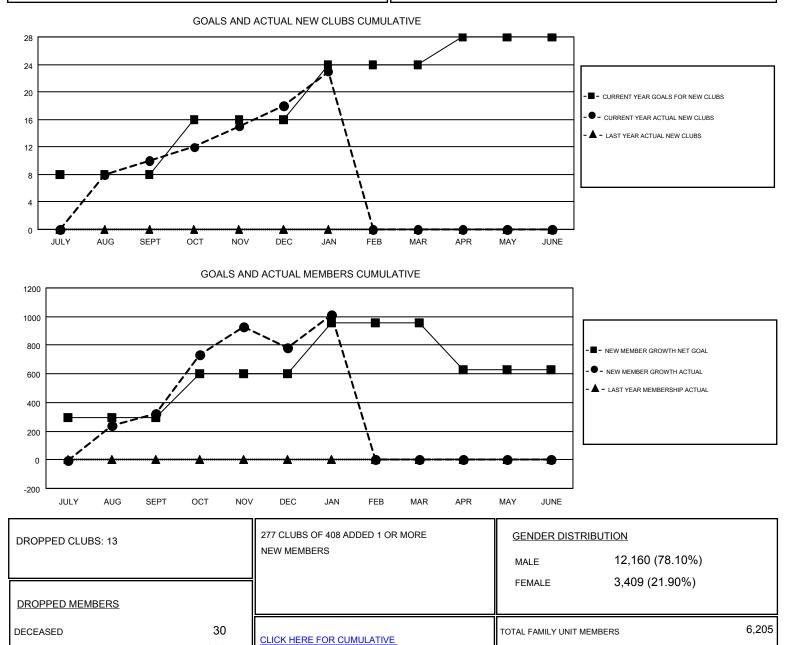

#### **ER GURUNATHAN** GMT

| GMT: ER GUR           | UNATHAN       |           |               |                       |                                                                |                                                              | GMT CA 6                                           |
|-----------------------|---------------|-----------|---------------|-----------------------|----------------------------------------------------------------|--------------------------------------------------------------|----------------------------------------------------|
| Clubs                 |               |           |               | Members               |                                                                |                                                              |                                                    |
| RESULTS FOR 2016-2017 |               |           |               | RESULTS FOR 2016-2017 |                                                                |                                                              |                                                    |
| QUARTER               | NEW CLUB GOAL | NEW CLUBS | DROPPED CLUBS | QUARTER               | NEW MEMBER GROWTH<br>NET GOAL (not reinstated<br>or transfers) | NEW MEMBER<br>GROWTH ACTUAL (not<br>reinstated or transfers) | DROPPED<br>MEMBERS ACTUAL<br>(including transfers) |
| JULY/AUG/SEPT         | 8             | 10        | 7             | JULY/AUG/SEPT         | 295                                                            | 1,200                                                        | 879                                                |
| OCT/NOV/DEC           | 8             | 8         | 5             | OCT/NOV/DEC           | 306                                                            | 850                                                          | 390                                                |
| JAN/FEB/MAR           | 8             | 5         | 1             | JAN/FEB/MAR           | 355                                                            | 332                                                          | 104                                                |
| APR/MAY/JUNE          | 4             | 0         | 0             | APR/MAY/JUNE          | -330                                                           | 0                                                            | 0                                                  |

CLUB CANCELLED

OTHER

TOTAL

MBR0181

218

1,125

1,373

MEMBERSHIP DATA